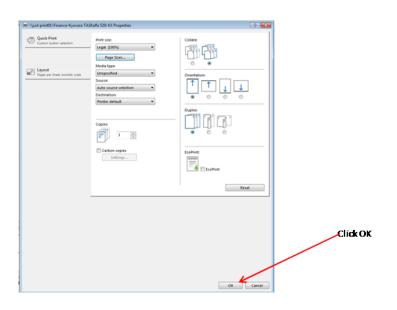

## Print the IFP PDF on a Kyocera

| nt                                                                                                   |                                            |                                             |                             |                 | Click Print                   |
|------------------------------------------------------------------------------------------------------|--------------------------------------------|---------------------------------------------|-----------------------------|-----------------|-------------------------------|
| Printer: \\jud-print                                                                                 | 01\Finance-Kyocer                          | ra TASKalfa 52                              | Properties                  | Advanced        |                               |
| Copies: 1 🔤                                                                                          |                                            |                                             | Print in grayscal           | e (black and wh | Select your Kyocera printer   |
| Pages to Print                                                                                       |                                            |                                             |                             | Comme           | Click Properties              |
| All                                                                                                  |                                            |                                             |                             | Docum           |                               |
| Current page                                                                                         |                                            |                                             |                             | Sum             |                               |
| Pages 1 - 2                                                                                          |                                            |                                             |                             |                 |                               |
| <ul> <li>More Options</li> </ul>                                                                     |                                            |                                             |                             | Docum           |                               |
| Page Sizing & Hand                                                                                   | ing 👔                                      |                                             |                             |                 |                               |
| 🕀 Size                                                                                               | Poster                                     | 📳 Multiple                                  | Booklet                     |                 | Click the down arrow on Print |
|                                                                                                      |                                            |                                             |                             |                 | Select Legal                  |
|                                                                                                      |                                            |                                             |                             |                 | 5                             |
| ud-print01\Finance-Kyocera TA                                                                        | SKalfa 520i KX Properties                  | -                                           |                             | 9 23            |                               |
|                                                                                                      | Print size:<br>Legal (100%)                |                                             | Collate:                    |                 |                               |
|                                                                                                      | Page Sizes                                 |                                             | - R. R.                     |                 | Click Page Sizes.             |
|                                                                                                      | Media type:                                |                                             | •                           |                 |                               |
|                                                                                                      | Unspecified<br>Source:                     | *                                           | Orientation:                |                 |                               |
|                                                                                                      | Auto source selection                      |                                             |                             | 1               |                               |
|                                                                                                      | Destination:                               |                                             |                             | 0               |                               |
|                                                                                                      |                                            |                                             |                             |                 |                               |
|                                                                                                      | Printer default                            |                                             | Duplex<br>520i KX Propertie |                 | SelectLegal                   |
| Page Sizes<br>Select page s<br>Letter<br>Legal<br>Ledger (11 x<br>Statement                          | Printer default  I\Finance-Kyoc  ize:      | era TASKalfa                                | 520i KX Propertie           |                 | Select Legal                  |
| Page Sizes<br>Select page s<br>Letter<br>Legal<br>Ledger (11 x                                       | Printer default  I\Finance-Kyoc  ize:      | era TASKalfa                                | 520i KX Propertie           |                 | Select Legal                  |
| Page Sizes<br>Select page s<br>Letter<br>Legal<br>Ledger (11 x<br>Statement<br>Executive<br>A3<br>A4 | Printer default  I\Finance-Kyoc  ize:      | era TASKalfa                                | 520i KX Propertie           |                 | Select Legal                  |
| Page Sizes<br>Select page s<br>Letter<br>Leggal<br>Ledger (11 x<br>Statement<br>Executive<br>A3      | Protes default                             | era TASKalfa                                | 520i KX Propertie           |                 | Select Legal                  |
| Page Sizes<br>Select page s<br>Letter<br>Legal<br>Ledger (11 x<br>Statement<br>Executive<br>A3<br>A4 | Printer default  I\Finance-Kyoc  ize:      | era TASKalfa                                | 520i KX Propertie           |                 | Select Legal<br>Click OK      |
| Page Sizes<br>Select page s<br>Letter<br>Legal<br>Ledger (11 x<br>Statement<br>Executive<br>A3<br>A4 | Protes default                             | era TASKalfa                                | 520i KX Propertie           |                 | -                             |
| Page Sizes<br>Select page s<br>Letter<br>Ledger (11 x<br>Statement<br>Executive<br>A3<br>A4<br>A5    | Protes default I\Finance-Kyoc ize: 17) New | era TASKalfa<br>8.5×±                       | 520i KX Propertie           |                 | -                             |
| Page Sizes Select page s Letter Leggi Ledger (11 x Statement Executive A3 A4 A5                      | Protes default I\Finance-Kyoc ize: 17) New | era TASKalfa                                | 520i KX Propertie           |                 | -                             |
| Page Sizes<br>Select page s<br>Letter<br>Ledger (11 x<br>Statement<br>Executive<br>A3<br>A4<br>A5    | Protes default I\Finance-Kyoc ize: 17) New | era TASKalfa<br>8.5×±                       | 520i KX Propertie           |                 | -                             |
| Page Sizes Select page s Letter Leggi Ledger (11 x Statement Executive A3 A4 A5                      | Protes default I\Finance-Kyoc ize: 17) New | era TASKalfa<br>8.5×±                       | 520i KX Propertie           |                 | -                             |
| Page Sizes Select page s Letter Leggi Ledger (11 x Statement Executive A3 A4 A5                      | Protes default I\Finance-Kyoc ize: 17) New | era TASKalfa<br>8.5×tr<br>0 De<br>.00 ⊋ in. | 520i KX Propertie           |                 | -                             |
| Page Sizes Select page s Letter Leggi Ledger (11 x Statement Executive A3 A4 A5                      | Protes default I\Finance-Kyoc ize: 17) New | era TASKalfa<br>8.5×tr<br>0 De<br>.00 ⊋ in. | 520i KX Propertie           |                 | -                             |
| Page Sizes Select page s Letter Leggi Ledger (11 x Statement Executive A3 A4 A5                      | I\Finance-Kyoc<br>ize:<br>17)<br>in, 1 14  | era TASKalfa<br>8,5 x+1<br>00 ⊋ in.         | 520i KX Propertie           |                 | -                             |
| Page Sizes Select page s Letter Leggi Ledger (11 x Statement Executive A3 A4 A5                      | Protes default I\Finance-Kyoc ize: 17) New | era TASKalfa<br>8,5 x+1<br>00 ⊋ in.         | 520i KX Propertie           |                 | -                             |