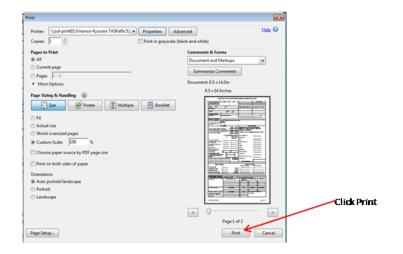

## Print the IFP PDF on a Kyocera

| nt                                                                                                   |                                            |                                             |                             |                 | Click Print                   |
|------------------------------------------------------------------------------------------------------|--------------------------------------------|---------------------------------------------|-----------------------------|-----------------|-------------------------------|
| Printer: \\jud-print                                                                                 | 01\Finance-Kyocer                          | ra TASKalfa 52                              | Properties                  | Advanced        |                               |
| Copies: 1 🔤                                                                                          |                                            |                                             | Print in grayscal           | e (black and wh | Select your Kyocera printer   |
| Pages to Print                                                                                       |                                            |                                             |                             | Comme           | Click Properties              |
| All                                                                                                  |                                            |                                             |                             | Docum           |                               |
| Current page                                                                                         |                                            |                                             |                             | Sum             |                               |
| Pages 1 - 2                                                                                          |                                            |                                             |                             |                 |                               |
| <ul> <li>More Options</li> </ul>                                                                     |                                            |                                             |                             | Docum           |                               |
| Page Sizing & Hand                                                                                   | ing 👔                                      |                                             |                             |                 |                               |
| 🕀 Size                                                                                               | Poster                                     | 📳 Multiple                                  | Booklet                     |                 | Click the down arrow on Print |
|                                                                                                      |                                            |                                             |                             |                 | Select Legal                  |
|                                                                                                      |                                            |                                             |                             |                 | 5                             |
| ud-print01\Finance-Kyocera TA                                                                        | SKalfa 520i KX Properties                  | -                                           |                             | 9 23            |                               |
|                                                                                                      | Print size:<br>Legal (100%)                |                                             | Collate:                    |                 |                               |
|                                                                                                      | Page Sizes                                 |                                             | - R. R.                     |                 | Click Page Sizes.             |
|                                                                                                      | Media type:                                |                                             | •                           |                 |                               |
|                                                                                                      | Unspecified<br>Source:                     | *                                           | Orientation:                |                 |                               |
|                                                                                                      | Auto source selection                      |                                             |                             | 1               |                               |
|                                                                                                      | Destination:                               |                                             |                             | 0               |                               |
|                                                                                                      |                                            |                                             |                             |                 |                               |
|                                                                                                      | Printer default                            |                                             | Duplex<br>520i KX Propertie |                 | SelectLegal                   |
| Page Sizes<br>Select page s<br>Letter<br>Legal<br>Ledger (11 x<br>Statement                          | Printer default  I\Finance-Kyoc  ize:      | era TASKalfa                                | 520i KX Propertie           |                 | Select Legal                  |
| Page Sizes<br>Select page s<br>Letter<br>Legal<br>Ledger (11 x                                       | Printer default  I\Finance-Kyoc  ize:      | era TASKalfa                                | 520i KX Propertie           |                 | Select Legal                  |
| Page Sizes<br>Select page s<br>Letter<br>Legal<br>Ledger (11 x<br>Statement<br>Executive<br>A3<br>A4 | Printer default  I\Finance-Kyoc  ize:      | era TASKalfa                                | 520i KX Propertie           |                 | Select Legal                  |
| Page Sizes<br>Select page s<br>Letter<br>Leggal<br>Ledger (11 x<br>Statement<br>Executive<br>A3      | Protes default                             | era TASKalfa                                | 520i KX Propertie           |                 | Select Legal                  |
| Page Sizes<br>Select page s<br>Letter<br>Legal<br>Ledger (11 x<br>Statement<br>Executive<br>A3<br>A4 | Printer default  I\Finance-Kyoc  ize:      | era TASKalfa                                | 520i KX Propertie           |                 | Select Legal<br>Click OK      |
| Page Sizes<br>Select page s<br>Letter<br>Legal<br>Ledger (11 x<br>Statement<br>Executive<br>A3<br>A4 | Protes default                             | era TASKalfa                                | 520i KX Propertie           |                 | -                             |
| Page Sizes<br>Select page s<br>Letter<br>Ledger (11 x<br>Statement<br>Executive<br>A3<br>A4<br>A5    | Protes default I\Finance-Kyoc ize: 17) New | era TASKalfa<br>8.5×±                       | 520i KX Propertie           |                 | -                             |
| Page Sizes Select page s Letter Leggi Ledger (11 x Statement Executive A3 A4 A5                      | Protes default I\Finance-Kyoc ize: 17) New | era TASKalfa                                | 520i KX Propertie           |                 | -                             |
| Page Sizes<br>Select page s<br>Letter<br>Ledger (11 x<br>Statement<br>Executive<br>A3<br>A4<br>A5    | Protes default I\Finance-Kyoc ize: 17) New | era TASKalfa<br>8.5×±                       | 520i KX Propertie           |                 | -                             |
| Page Sizes Select page s Letter Leggi Ledger (11 x Statement Executive A3 A4 A5                      | Protes default I\Finance-Kyoc ize: 17) New | era TASKalfa<br>8.5×±                       | 520i KX Propertie           |                 | -                             |
| Page Sizes Select page s Letter Leggi Ledger (11 x Statement Executive A3 A4 A5                      | Protes default I\Finance-Kyoc ize: 17) New | era TASKalfa<br>8.5×tr<br>0 De<br>.00 ⊋ in. | 520i KX Propertie           |                 | -                             |
| Page Sizes Select page s Letter Leggi Ledger (11 x Statement Executive A3 A4 A5                      | Protes default I\Finance-Kyoc ize: 17) New | era TASKalfa<br>8.5×tr<br>0 De<br>.00 ⊋ in. | 520i KX Propertie           |                 | -                             |
| Page Sizes Select page s Letter Leggi Ledger (11 x Statement Executive A3 A4 A5                      | I\Finance-Kyoc<br>ize:<br>17)<br>in, 1 14  | era TASKalfa<br>8,5 x+1<br>00 ⊋ in.         | 520i KX Propertie           |                 | -                             |
| Page Sizes Select page s Letter Leggi Ledger (11 x Statement Executive A3 A4 A5                      | Protes default I\Finance-Kyoc ize: 17) New | era TASKalfa<br>8,5 x+1<br>00 ⊋ in.         | 520i KX Propertie           |                 | -                             |